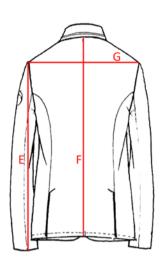

## MEN'S COMPETITION JACKET SIZE GUIDE

| JACKET MEASURMENT        |           |       |              |         |           |         |           |  |  |
|--------------------------|-----------|-------|--------------|---------|-----------|---------|-----------|--|--|
| IT                       | 44        | 46    | 48           | 50      | 52        | 54      | 56        |  |  |
| INT                      | XS        | S     | M            | L       | XL        | XXL     | XXXL      |  |  |
| SHOULDERS (G)            | 40,5-41,5 | 42-43 | 43,5-44,5    | 45-46   | 46,5-47,5 | 48-48,5 | 49-50     |  |  |
| SLEEVES LENGTH (E)       | 63-64     | 64-65 | 65-66        | 66-67   | 67-68     | 68-69   | 68,5-69,5 |  |  |
| LENGTH CENTER BEHIND (F) | 66,5-67,5 | 68-69 | 69,5-70,5    | 71-72   | 72,5-73,5 | 74-75   | 75,5-76,5 |  |  |
|                          |           | BOD   | Y MEASURMENT | •       |           |         |           |  |  |
| CHEST (A)                | 88-91     | 92-95 | 96-99        | 100-103 | 104-107   | 108-111 | 112-115   |  |  |
| WAIST (B)                | 75-78     | 79-82 | 83-86        | 87-90   | 91-94     | 95-98   | 99-103    |  |  |
| HIP (C)                  | 89-92     | 93-96 | 97-100       | 101-104 | 105-108   | 109-112 | 113-116   |  |  |