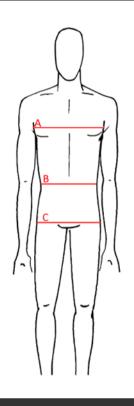

### BODY MEASURMENT STANDARD

### The measurment should be taken directly on body

- Chest width measured where the bust is the largestWaist width measured where the waist is smallestHip width measured where the hip is widest

# SHIRT, TOP, JACKET, JUMPER SIZE GUIDE

| BODY MEASURMENT |       |       |        |         |         |         |         |  |
|-----------------|-------|-------|--------|---------|---------|---------|---------|--|
| IT              | 44    | 46    | 48     | 50      | 52      | 54      | 56      |  |
| INT             | XS    | S     | M      | L       | XL      | XXL     | XXXL    |  |
| CHEST (A)       | 88-91 | 92-95 | 96-99  | 100-103 | 104-107 | 108-111 | 112-115 |  |
| WAIST (B)       | 75-78 | 79-82 | 83-86  | 87-90   | 91-94   | 95-98   | 99-103  |  |
| HIP (C)         | 89-92 | 93-96 | 97-100 | 101-104 | 105-108 | 109-112 | 113-116 |  |