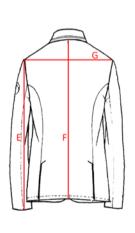

## MEN'S COMPETITION JACKET SIZE GUIDE

| JACKET MEASURMENT        |           |       |              |         |           |         |           |  |  |
|--------------------------|-----------|-------|--------------|---------|-----------|---------|-----------|--|--|
| IT                       | 44        | 46    | 48           | 50      | 52        | 54      | 56        |  |  |
| INT                      | XS        | S     | M            | L       | XL        | XXL     | XXXL      |  |  |
| SHOULDERS (G)            | 40,5-41,5 | 42-43 | 43,5-44,5    | 45-46   | 46,5-47,5 | 48-48,5 | 49-50     |  |  |
| SLEEVES LENGTH (E)       | 63-64     | 64-65 | 65-66        | 66-67   | 67-68     | 68-69   | 68,5-69,5 |  |  |
| LENGTH CENTER BEHIND (F) | 66,5-67,5 | 68-69 | 69,5-70,5    | 71-72   | 72,5-73,5 | 74-75   | 75,5-76,5 |  |  |
|                          |           | BOD   | Y MEASURMENT | •       |           |         |           |  |  |
| CHEST (A)                | 88-91     | 92-95 | 96-99        | 100-103 | 104-107   | 108-111 | 112-115   |  |  |
| WAIST (B)                | 75-78     | 79-82 | 83-86        | 87-90   | 91-94     | 95-98   | 99-103    |  |  |
| HIP (C)                  | 89-92     | 93-96 | 97-100       | 101-104 | 105-108   | 109-112 | 113-116   |  |  |