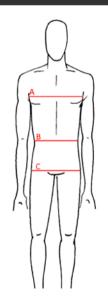

## MEN'S COMPETITION JACKET SIZE GUIDE

| JACKET MEASURMENT        |           |       |              |         |           |         |           |  |  |
|--------------------------|-----------|-------|--------------|---------|-----------|---------|-----------|--|--|
| IT                       | 44        | 46    | 48           | 50      | 52        | 54      | 56        |  |  |
| INT                      | XS        | S     | M            | L       | XL        | XXL     | XXXL      |  |  |
| SHOULDERS (G)            | 40,5-41,5 | 42-43 | 43,5-44,5    | 45-46   | 46,5-47,5 | 48-48,5 | 49-50     |  |  |
| SLEEVES LENGTH (E)       | 63-64     | 64-65 | 65-66        | 66-67   | 67-68     | 68-69   | 68,5-69,5 |  |  |
| LENGTH CENTER BEHIND (F) | 66,5-67,5 | 68-69 | 69,5-70,5    | 71-72   | 72,5-73,5 | 74-75   | 75,5-76,5 |  |  |
|                          |           | BOD   | Y MEASURMENT | •       |           |         |           |  |  |
| CHEST (A)                | 88-91     | 92-95 | 96-99        | 100-103 | 104-107   | 108-111 | 112-115   |  |  |
| WAIST (B)                | 75-78     | 79-82 | 83-86        | 87-90   | 91-94     | 95-98   | 99-103    |  |  |
| HIP (C)                  | 89-92     | 93-96 | 97-100       | 101-104 | 105-108   | 109-112 | 113-116   |  |  |

# SHIRT, TOP, JACKET, JUMPER SIZE GUIDE

| BODY MEASURMENT |       |       |        |         |         |         |         |  |
|-----------------|-------|-------|--------|---------|---------|---------|---------|--|
| IT              | 44    | 46    | 48     | 50      | 52      | 54      | 56      |  |
| INT             | XS    | S     | M      | L       | XL      | XXL     | XXXL    |  |
| CHEST (A)       | 88-91 | 92-95 | 96-99  | 100-103 | 104-107 | 108-111 | 112-115 |  |
| WAIST (B)       | 75-78 | 79-82 | 83-86  | 87-90   | 91-94   | 95-98   | 99-103  |  |
| HIP (C)         | 89-92 | 93-96 | 97-100 | 101-104 | 105-108 | 109-112 | 113-116 |  |