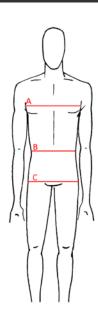

### The measurment should be taken directly on body

- Chest width measured where the bust is the largestWaist width measured where the waist is smallestHip width measured where the hip is widest

# SHIRT, TOP, JACKET, JUMPER SIZE GUIDE

| BODY MEASURMENT |       |       |        |         |         |         |         |  |
|-----------------|-------|-------|--------|---------|---------|---------|---------|--|
| IT              | 44    | 46    | 48     | 50      | 52      | 54      | 56      |  |
| INT             | XS    | S     | M      | L       | XL      | XXL     | XXXL    |  |
| CHEST (A)       | 88-91 | 92-95 | 96-99  | 100-103 | 104-107 | 108-111 | 112-115 |  |
| WAIST (B)       | 75-78 | 79-82 | 83-86  | 87-90   | 91-94   | 95-98   | 99-103  |  |
| HIP (C)         | 89-92 | 93-96 | 97-100 | 101-104 | 105-108 | 109-112 | 113-116 |  |