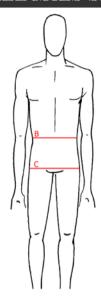

### MEN'S BREECHES SIZE GUIDE

| IT        | 44    | 46    | 48     | 50      | 52      | 54      | 56      |
|-----------|-------|-------|--------|---------|---------|---------|---------|
| INT       | XS    | S     | M      | L       | XL      | XXL     | XXXL    |
| WAIST (B) | 75-78 | 79-82 | 83-86  | 87-90   | 91-94   | 95-98   | 99-103  |
| HIP (C)   | 89-92 | 93-96 | 97-100 | 101-104 | 105-108 | 109-112 | 113-116 |